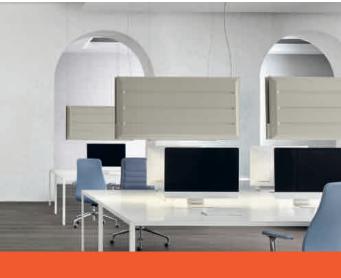

## luceplan

Lights on, noises off. That's the promise of Diade, a sleek hybrid design by Monica Armani. The suspension fixture pairs linear LED task illumination with a sound-absorbing upholstered panel that,

when mounted between workstations, also acts as divider—and obviates the need for a suspended ceiling. The unit's two wing panels, anchored to an extruded-aluminum armature, can be positioned vertically or horizontally, cutting background noise and quashing acoustic overlap. The PET fabric comes in three neutrals, while the fixture itself can be specified as a direct or combination direct/indirect source. luceplan.com. circle 572 >