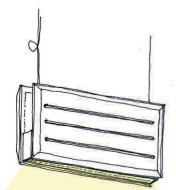

## luceplan

Lights on, noises off. That's the promise of Diade, a sleek hybrid design by Monica Armani. The suspension fixture pairs linear LED task illumination with a sound-absorbing upholstered panel that,

when mounted between workstations, also acts as divider—and obviates the need for a suspended ceiling. The unit's two wing panels, anchored to an extruded-aluminum armature, can be positioned vertically or horizontally, cutting background noise and quashing acoustic overlap. The PET fabric comes in three neutrals, while the fixture itself can be specified as a direct or combination direct/indirect source. luceplan.com. circle 572 >