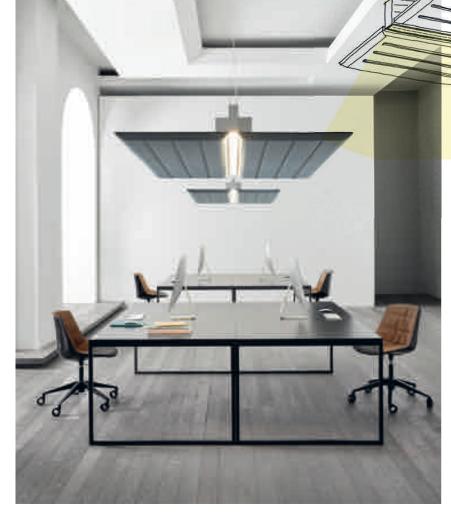

## luceplan

Lights on, noises off. That's the promise of Diade, a sleek hybrid design by Monica Armani. The suspension fixture pairs linear LED task illumination with a sound-absorbing upholstered panel that,

when mounted between workstations, also acts as divider—and obviates the need for a suspended ceiling. The unit's two wing panels, anchored to an extruded-aluminum armature, can be positioned vertically or horizontally, cutting background noise and quashing acoustic overlap. The PET fabric comes in three neutrals, while the fixture itself can be specified as a direct or combination direct/indirect source. luceplan.com. circle 572 >